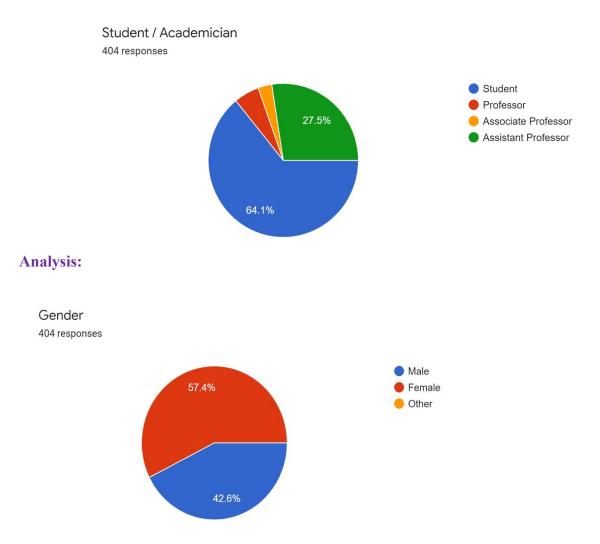

How satisfied were you with the session content? 404 responses

Would you like such Webinar to be organized in the future ? 404 responses