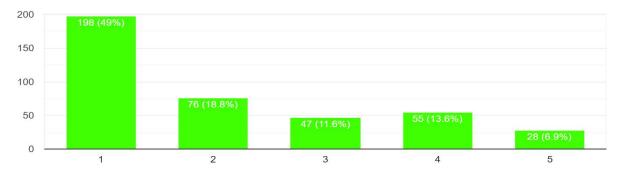

Would you like such Webinar to be organized in the future?

How satisfied were you with the session content? 404 responses

Would you like such Webinar to be organized in the future ? 404 responses