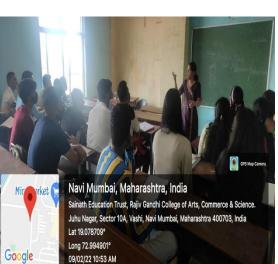

# Workshop Report 11th March 2022

### "Android Application Development"

#### Dated on: 11th March 2022

A National workshop on Android application development was recently held at Computer Science & Information Technology of Rajiv Gandhi College of Art's, Commerce & Science, Vashi. Android is a Linux based operating system for devices such a Smart phones and tablet computers. The aim of workshop was to familiarize the participants with the basics of android programming and at the end the participants can design their own apps.

It was an interactive workshop conducted by Asst.Prof.Vishal Borude, Department of Information Technology,Mulund College of Commerce,Mumbai. He started the workshop with the current trends of Android developments and its advantages and disadvantages. He discussed the importance, usefulness, and impact of apps in today's digital world. He briefed the students about the types of validation, basic hardware and software requirements for android development.