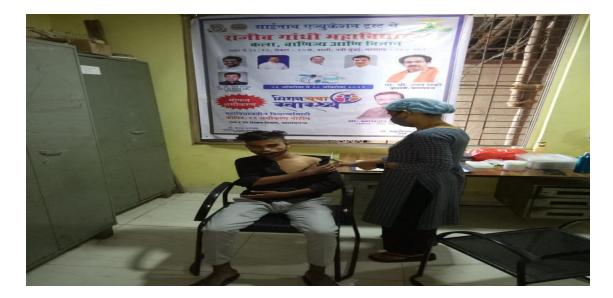

# Vaccination campaigns and drives Program Report (2021-22)

Activity: Vaccination campaigns and drives

Venue: Rajiv Gandhi College of Arts, Commerce & Science Vashi Navi Mumbai.

Date & Time: 26<sup>th</sup> ,27<sup>th</sup> ,28<sup>th</sup> October 2021, 10.00 am to 4.00 pm.

#### Message to be Circulated :-

NSS and DLLE in Coordination with IQAC of Sainath Education Trust's Rajiv Gandhi College of Arts, Commerce & Science, Vashi, Navi Mumbai, Maharashtra. Under Mission Yuva Swasthya: Covid 19 Vaccination Drive for Students of Higher Education is organizing "A Vaccination drive

### Details of the vaccination drives:

Rajiv Gandhi college of vashi organised Vaccination drive on 26.10.2021 to 28.10.2021 for Faculty ,Staff ,Students and their family members above 18 years of age in collaboration with NMMC Hospital. Total 510 members of Faculty ,Staff, Students and their family members were vaccinated of the First and Second Dose of **Covishield** and **Covaxin**.