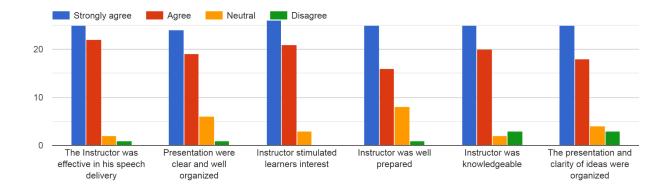

#### **Feedback Analysis:**

Please rate your satisfaction with the content of the webinar by indicating your level of agreement or disagreement with each of the following statements.

Please rate your satisfaction with the content of the session by indicating your level of agreement or disagreement with each of the following statements