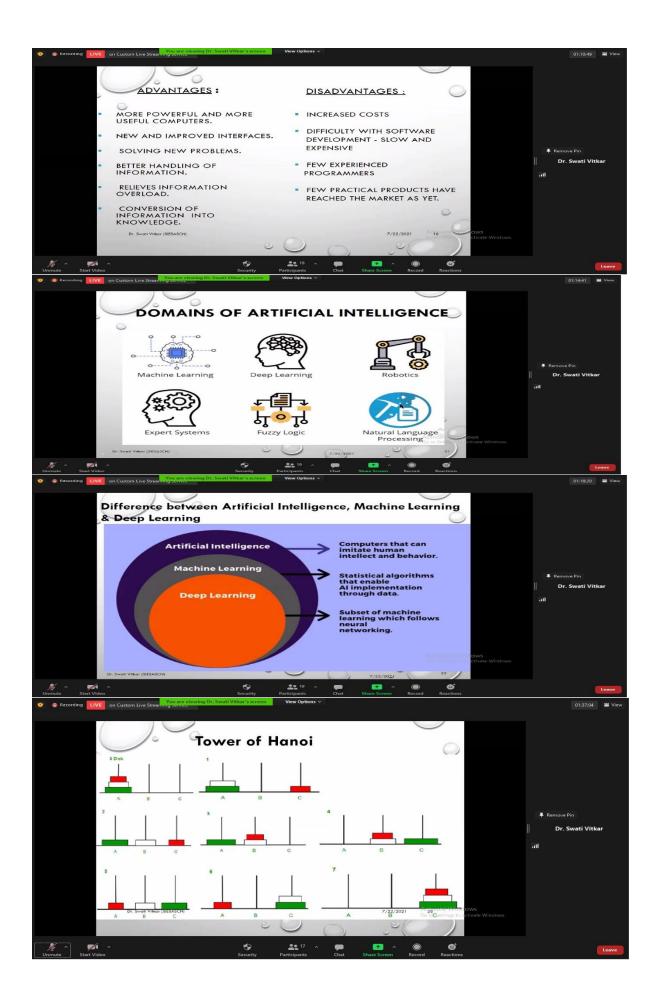

# The topics covered through Workshop:

- History of AI.
- Introduction.
- Domains of AI.
- Application of AI.
- Advantages and Disadvantages.
- Growth and feature of AI.
- AI Quiz.
- Introduction to python.
- Demonstration of AI in Gaming Using Python.

# **Workshop Outcomes:**

- Explored session on teaching Artificial Intelligence using Python Programming. Understanding of A.I and its implementation was covered in this workshop.
- Detailed Explanation on the implementation was exercised. Tic Tac Toe Example was also implemented with an interactive communication with Faculties.
- Online Workshop is a good platform to address some academic issues/challenges/problems/ doubts etc. that support the stake holders to get deeper understanding on subjects and concepts.