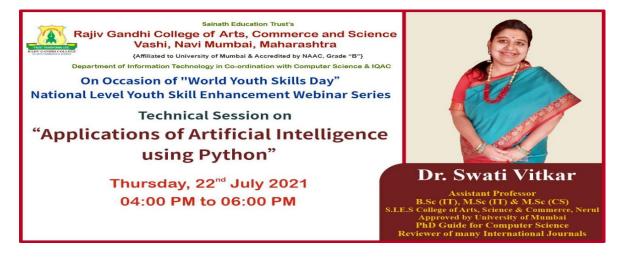

### "Applications of Artificial Intelligence using Python"

#### Dated on: 22<sup>nd</sup> July 2021

# Dr. Swati Vitkar

Department of Information Technology, S.I.E.S College of Arts, Science and Commerce, Nerul, Navi Mumbai.

#### National Level Youth Skill Enhancement Webinar Series: Lecture 3

National Webinar on "Applications of Artificial Intelligence using Python"

### Thursday 22<sup>nd</sup> July 2021