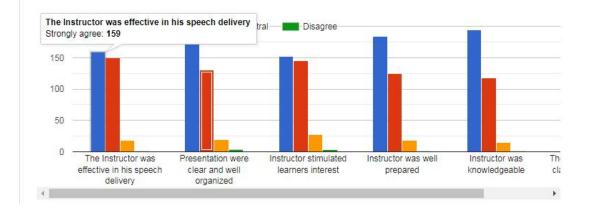

#### **Feedback Analysis:**

Please rate your satisfaction with the content of the webinar by indicating your level of agreement or disagreement with each of the following statements.

Please rate your satisfaction with the content of the session by indicating your level of agreement or disagreement with each of the following statements