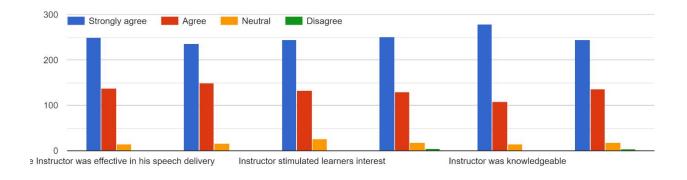

#### **Feedback Analysis:**

Please rate your satisfaction with the content of the webinar by indicating your level of agreement or disagreement with each of the following statements.

Please rate your satisfaction with the content of the session by indicating your level of agreement or disagreement with each of the following statements

#### Feedback

Please rate your satisfaction with the content of the webinar by indicating your level of agreement or disagreement with each of the following statements.

Please rate your satisfaction with the content of the session by indicating your level of agreement or disagreement with each of the following statements