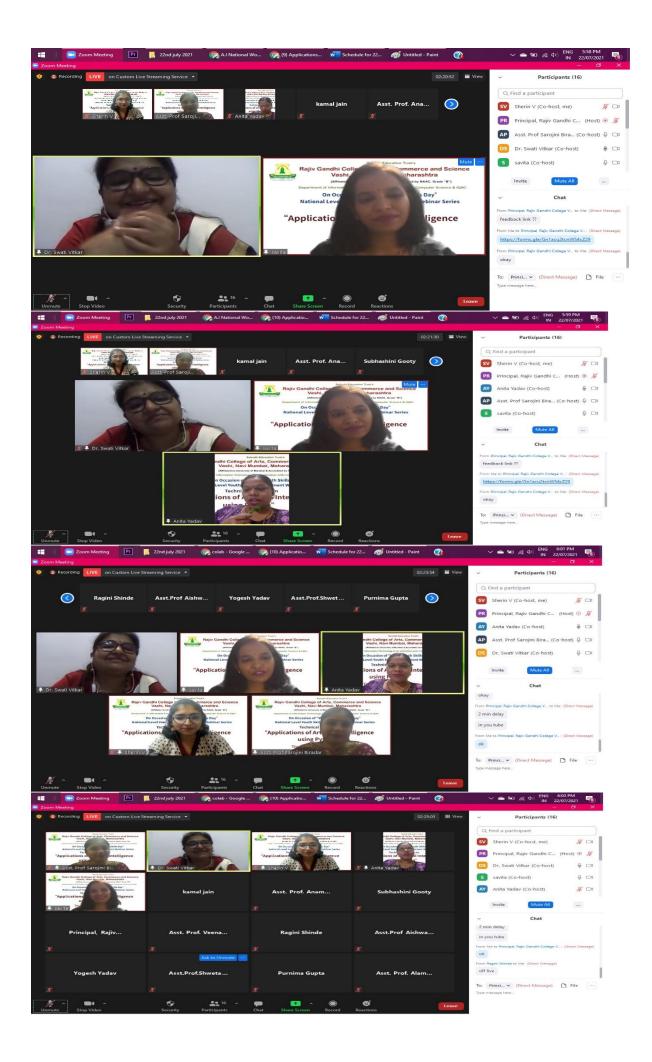

#### National Level Youth Skill Enhancement Webinar Series: Lecture 3

National Webinar on "Applications of Artificial Intelligence using Python"

### Thursday 22<sup>nd</sup> July 2021

#### **Program Schedule**

| 4 pm               | Login                                                 |
|--------------------|-------------------------------------------------------|
| 4.00 pm to 4.10 pm | Welcome by Asst. Prof. Savita Desai                   |
| 4.10 pm to 4.15 pm | Prayer by Asst. Prof. Priyanka More                   |
| 4.15 pm to 4.30 pm | Theme note by Principal Mr. B.S.Pandey                |
| 4.30 pm to 4.35 pm | Introduction of Guest by Asst. Prof. Sarojini Biradar |
| 4.35 pm to 5.45pm  | Expert session by Dr. Swati Vitkar                    |
| 5.45 pm to 5.50 pm | Question and answer session by Asst. Prof. Sherin V.  |
| 5.50 pm to 6.00 pm | Thanking note by Asst. Prof. Anita Yadav              |

# **Photo Gallery**