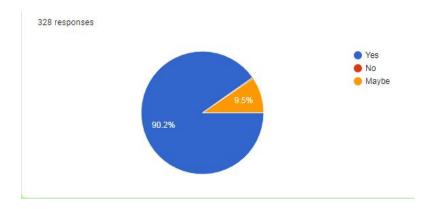

Would you like such Webinar to be organized in the future?

How satisfied were you with the session content? 404 responses

Would you like such Webinar to be organized in the future ? 404 responses