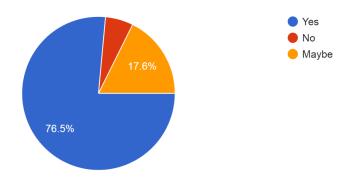

Would you like such Webinar to be organized in the future?

How satisfied were you with the session content? 404 responses

Would you like such Webinar to be organized in the future ? 404 responses