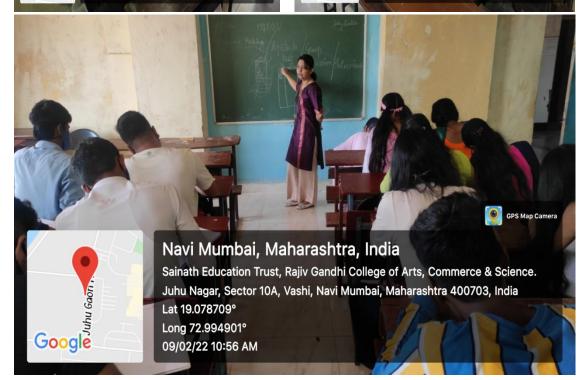

# Workshop Report 11th March 2022

### "Android Application Development"

#### Dated on: 11th March 2022

A National workshop on Android application development was recently held at Computer Science & Information Technology of Rajiv Gandhi College of Art's, Commerce & Science, Vashi. Android is a Linux based operating system for devices such a Smart phones and tablet computers. The aim of workshop was to familiarize the participants with the basics of android programming and at the end the participants can design their own apps.

It was an interactive workshop conducted by Asst.Prof.Vishal Borude, Department of Information Technology,Mulund College of Commerce,Mumbai. He started the workshop with the current trends of Android developments and its advantages and disadvantages. He discussed the importance, usefulness, and impact of apps in today's digital world. He briefed the students about the types of validation, basic hardware and software requirements for android development.