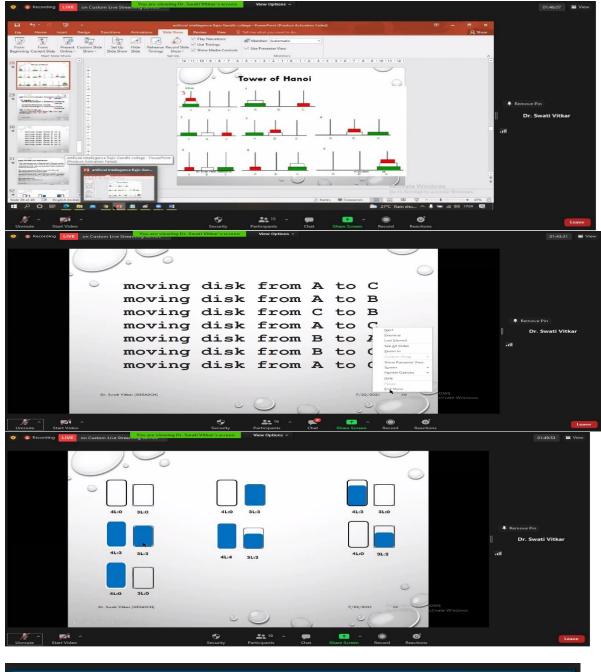

# The topics covered through Workshop:

- History of AI.
- Introduction.
- Domains of AI.
- Application of AI.
- Advantages and Disadvantages.
- Growth and feature of AI.
- AI Quiz.
- Introduction to python.
- Demonstration of AI in Gaming Using Python.

# **Workshop Outcomes:**

- Explored session on teaching Artificial Intelligence using Python Programming. Understanding of A.I and its implementation was covered in this workshop.
- Detailed Explanation on the implementation was exercised. Tic Tac Toe Example was also implemented with an interactive communication with Faculties.
- Online Workshop is a good platform to address some academic issues/challenges/problems/ doubts etc. that support the stake holders to get deeper understanding on subjects and concepts.