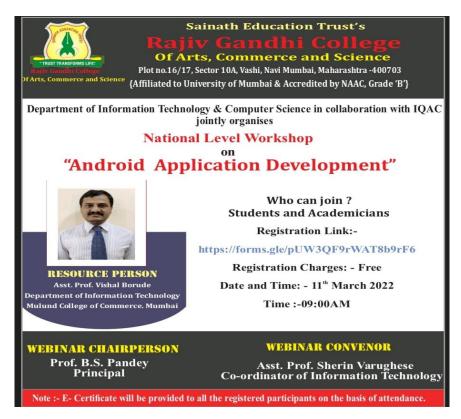

#### BRIEF INFORMATION ABOUT THE ACTIVITY (CRITERION NO - ):

| <b>TOPIC/SUBJECT OF THE ACTIVITY</b> | Android Application Development                                                                                                                                                                                                                                                                                                                                              |  |
|--------------------------------------|------------------------------------------------------------------------------------------------------------------------------------------------------------------------------------------------------------------------------------------------------------------------------------------------------------------------------------------------------------------------------|--|
| OBJECTIVES                           | To enable faculties and students with practical demonstration-based knowledge about Android application Development.                                                                                                                                                                                                                                                         |  |
| METHODOLOGY                          | To organize the workshop online mode was used. Along with<br>that the same sessions YouTube streaming done through<br>institutions official channel on YouTube & Zoom App.                                                                                                                                                                                                   |  |
| OUTCOMES                             | <ol> <li>Use development tools, such as those found in the<br/>Android Developer's Toolkit to efficiently create,<br/>understand, debug and optimize Android applications</li> <li>Understand the Android platform's organization,<br/>patterns and programming mechanisms and be able to<br/>use them effectively to develop their own Android<br/>applications.</li> </ol> |  |
| SUPPORT/ASSISTANCE:                  | Asst.Prof. Anita Yadav<br>Asst.Prof. Sarojini Biradar<br>Asst.Prof. Savita Desai<br>Asst.Prof. Ragini Khapare<br>Asst.Prof. Sherin Varughese<br>Asst.Prof. Archana Pandey<br>Asst.Prof. Kamal Jain                                                                                                                                                                           |  |

# Workshop Report 11th March 2022

### "Android Application Development"

#### Dated on: 11th March 2022

A National workshop on Android application development was recently held at Computer Science & Information Technology of Rajiv Gandhi College of Art's, Commerce & Science, Vashi. Android is a Linux based operating system for devices such a Smart phones and tablet computers. The aim of workshop was to familiarize the participants with the basics of android programming and at the end the participants can design their own apps.

It was an interactive workshop conducted by Asst.Prof.Vishal Borude, Department of Information Technology,Mulund College of Commerce,Mumbai. He started the workshop with the current trends of Android developments and its advantages and disadvantages. He discussed the importance, usefulness, and impact of apps in today's digital world. He briefed the students about the types of validation, basic hardware and software requirements for android development.

#### You Tube Link :

Registration Link : https://forms.gle/Bdk96MqNC3XELMrP8

Feedback Form : https://forms.gle/oU8VQz59dV9EyKxAA

| Dated on           | 11 <sup>th</sup> March 2022 |
|--------------------|-----------------------------|
| Platform Use       | Zoom App & You Tube         |
| No.of Participants | 459                         |
| No.of Views        | 1.8K                        |