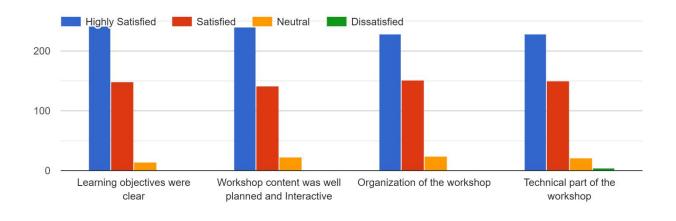

#### **Feedback Analysis:**

Please rate your satisfaction with the content of the webinar by indicating your level of agreement or disagreement with each of the following statements.

Please rate your satisfaction with the content of the session by indicating your level of agreement or disagreement with each of the following statements

#### Feedback

Please rate your satisfaction with the content of the webinar by indicating your level of agreement or disagreement with each of the following statements.

Please rate your satisfaction with the content of the session by indicating your level of agreement or disagreement with each of the following statements